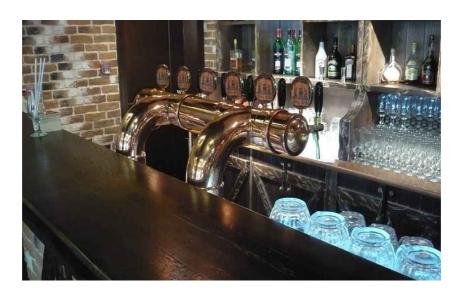

## Beer parlor 2T6

**Description:** Beer parlor is in copper design, thickness 3 mm with a brilliant finish.

- 1. number of dispense taps 6 brass
- 2. number of advertising targets 6 brass
- 3. cooling loop 1x stainless steel
- 4. maximum flow(by flow cooling)
- 5. maximum pressure 3.5 bar
- 6. allowed media beer, carbonated/non-carbonated soft drinks, certain sanitation solution

## **Parameters:**

Copper material, thickness 3 mm DN 108

Inlet pipe 9\*12.5

Hot water supply pipe DN 15

Ice water inlet pipe 9\*12,5(ice water going through flow cooler)