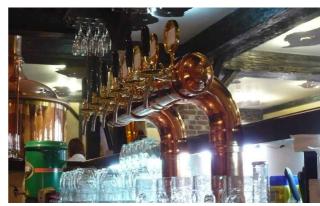

## Beer parlor 2T6

**Description:** Beer parlor is in copper design, thickness 3 mm with a brilliant finish.

- 1. number of dispense taps 6 brass
- 2. number of advertising targets 6 brass
- 3. cooling loop 1x stainless steel
- 4. maximum flow(by flow cooling)
- 5. maximum pressure 3.5 bar
- 6. allowed media beer, carbonated/non-carbonated soft drinks, certain sanitation solution

## **Parameters:**

Copper material, thickness 3 mm DN 108

Inlet pipe 9\*12.5

Hot water supply pipe DN 15

Ice water inlet pipe 9\*12,5(ice water going through flow cooler)